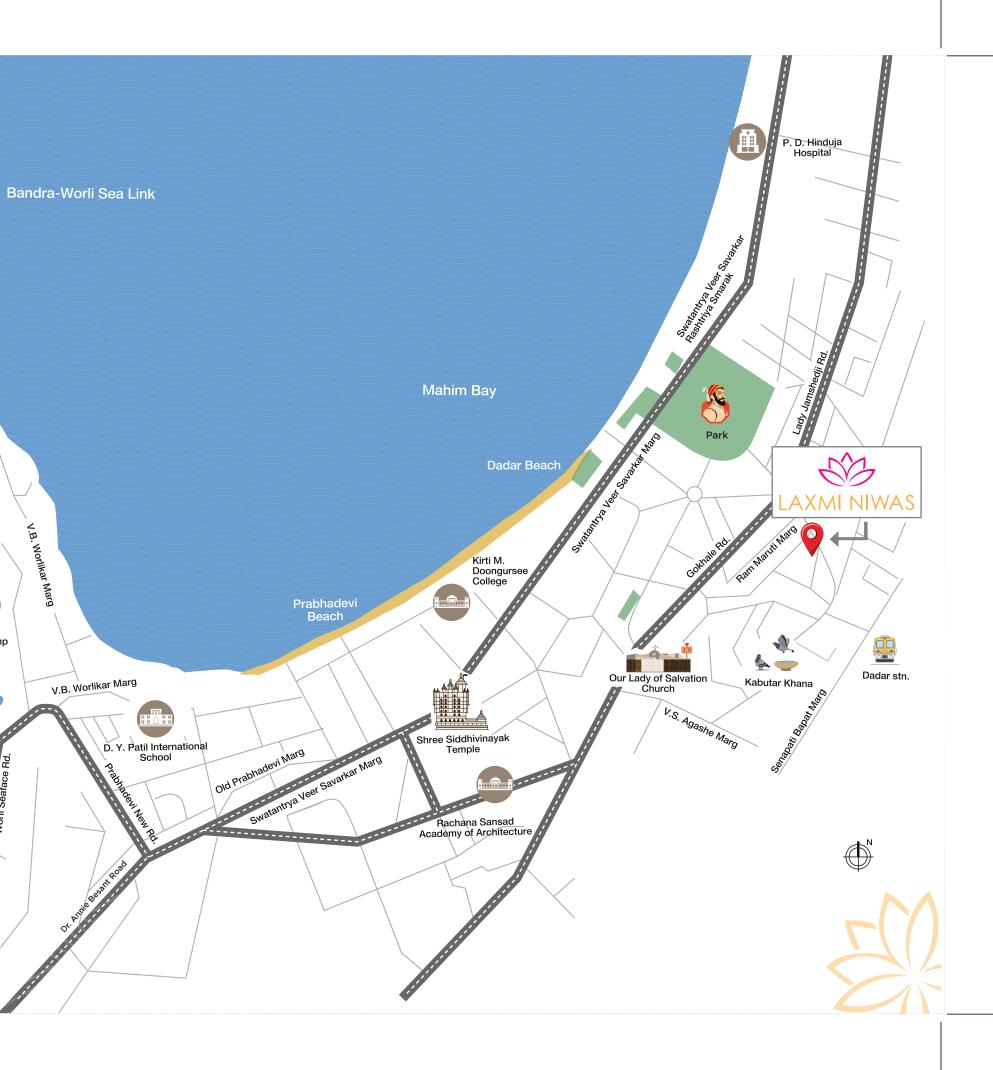

# Close to Heart, Central to **Everything.**

Laxmi Niwas, an exclusive community in the heart of Dadar West.

The Project is in close proximity to business centres, railway, entertainment avenues, shopping complexes and upcoming metro station.

# Convenience at your **Fingertips**

Shivaji Park 2 mins

Siddhivinayak Temple 5 mins

Railway 2 mins

Upcoming Metro 2 mins

School & College 5 mins

Coast Guard Camp

·····