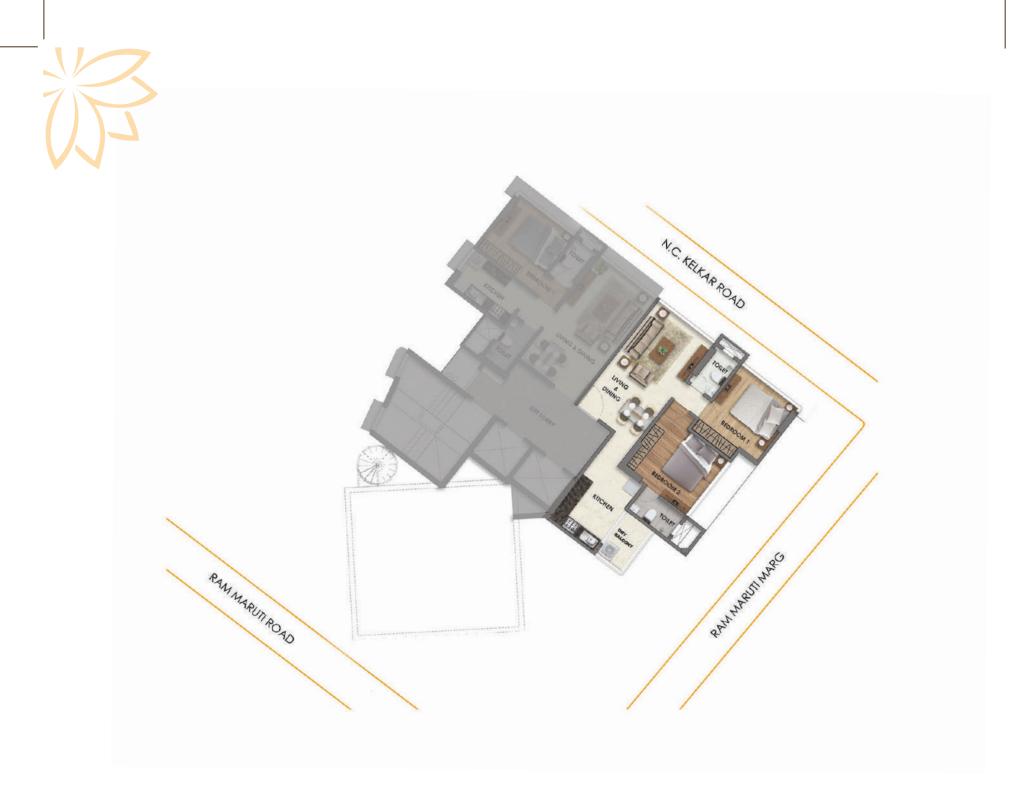

## 2 BHK APARTMENT / 730 SQ. FT (RERA CARPET)

| LIVING       | BEDROOM      |            |            | TOILET 1   | BEDROOM 2    |            | TOILET 2    | KITCHEN      |             | DRY BLC  | D.J         | TOTAL |
|--------------|--------------|------------|------------|------------|--------------|------------|-------------|--------------|-------------|----------|-------------|-------|
| 10'4"X 19'2" | 10'6"X 9'10" | 5'2"X 2'6" | 8'11"X2'6" | 5'2"X 7'1" | 14'1"X 10'8" | 5'2"X 2'6" | 9'5"X 3'11" | 8'1"X 11'11" | 3'4"X 4'10" | 5'3"X 8' | 0'6"X 3'11" |       |
| 199          | 103          | 15         | 22         | 37         | 150          | 13         | 37          | 97           | 13          | 42       | 2           | 730   |