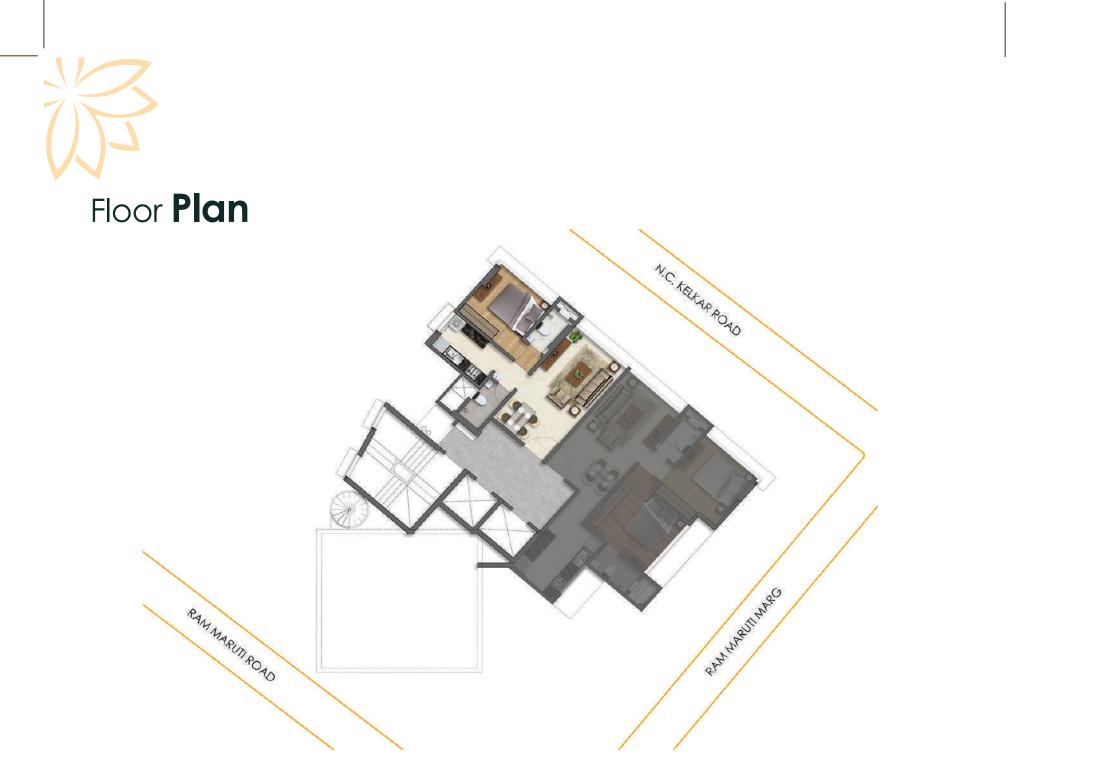

1 BHK APARTMENT / 474 SQ. FT (RERA CARPET)

| LIVING          | BEDROOM      |             | TOILET 1    | KITCHEN     |              | TOILET 2    | D.J         | TOTAL |
|-----------------|--------------|-------------|-------------|-------------|--------------|-------------|-------------|-------|
| 10' 10"X 19'22" | 10'8"X 10'6" | 3'11"X 3'5" | 3'11"X 7'1" | 10'8"X 6'3" | 3'11"X 3'11" | 3'11"X 7'8" | 0'6"X 3'11" |       |
| 207             | 112          | 13          | 28          | 67          | 15           | 30          | 2           | 474   |

## 2 BHK APARTMENT / 730 SQ. FT (RERA CARPET)

| LIVING       | BEDROOM      |            |            | TOILET 1   | BEDROOM 2    |            | TOILET 2    | KITCHEN      |             | DRY BLC  | D.J         | TOTAL |
|--------------|--------------|------------|------------|------------|--------------|------------|-------------|--------------|-------------|----------|-------------|-------|
| 10'4"X 19'2" | 10'6"X 9'10" | 5'2"X 2'6" | 8'11"X2'6" | 5'2"X 7'1" | 14'1"X 10'8" | 5'2"X 2'6" | 9'5"X 3'11" | 8'1"X 11'11" | 3'4"X 4'10" | 5'3"X 8' | 0'6"X 3'11" |       |
| 199          | 103          | 15         | 22         | 37         | 150          | 13         | 37          | 97           | 13          | 42       | 2           | 730   |