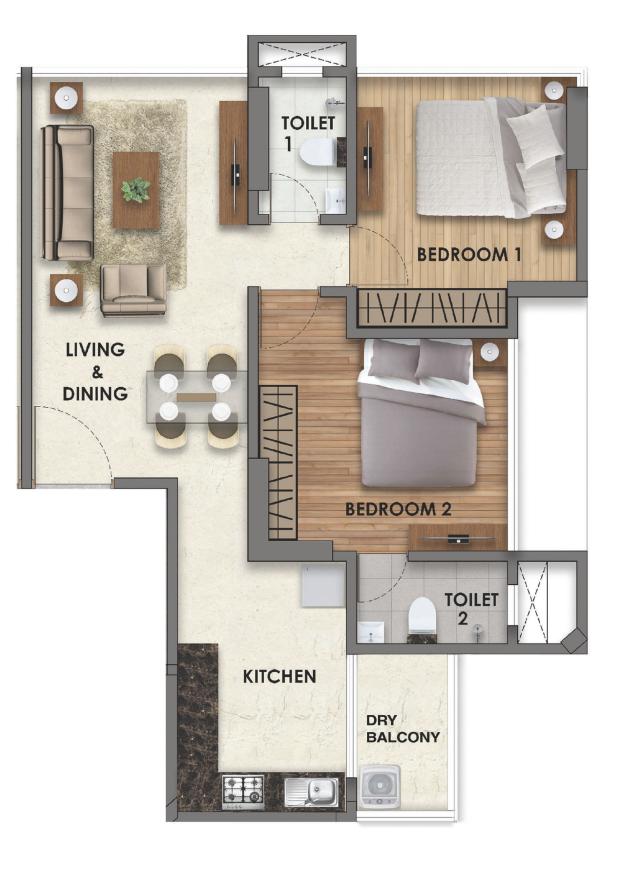

## 2 BHK APARTMENT / 730 SQ. FT (RERA CARPET)

| LIVING       | BEDROOM      |            |            | TOILET 1   | BEDROOM 2    |            | TOILET 2    | KITCHEN      |             | DRY BLC  | D.J         | TOTAL |
|--------------|--------------|------------|------------|------------|--------------|------------|-------------|--------------|-------------|----------|-------------|-------|
| 10'4"X 19'2" | 10'6"X 9'10" | 5'2"X 2'6" | 8'11"X2'6" | 5'2"X 7'1" | 14'1"X 10'8" | 5'2"X 2'6" | 9'5"X 3'11" | 8'1"X 11'11" | 3'4"X 4'10" | 5'3"X 8' | 0'6"X 3'11" |       |
| 199          | 103          | 15         | 22         | 37         | 150          | 13         | 37          | 97           | 13          | 42       | 2           | 730   |