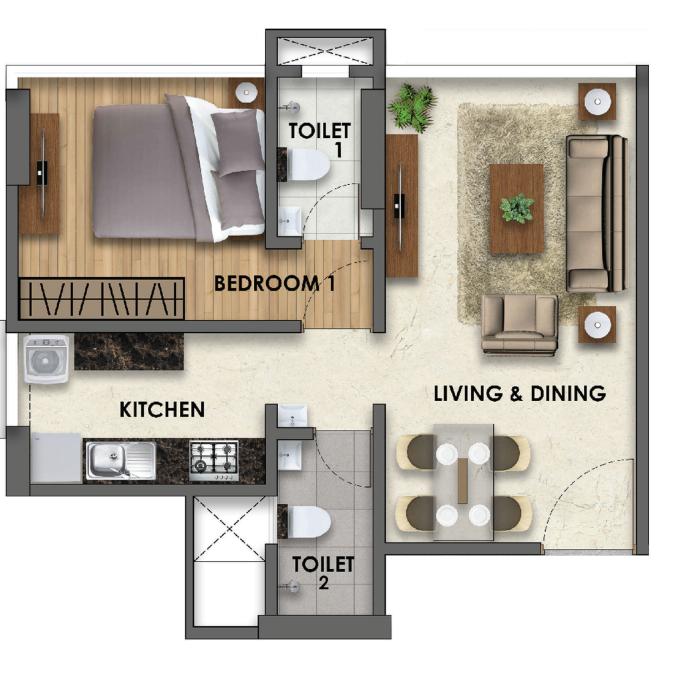

1 BHK APARTMENT / 474 SQ. FT (RERA CARPET)

| LIVING          | BEDROOM      |             | TOILET 1    | KITCHEN     |              | TOILET 2    | D.J         | TOTAL |
|-----------------|--------------|-------------|-------------|-------------|--------------|-------------|-------------|-------|
| 10' 10"X 19'22" | 10'8"X 10'6" | 3'11"X 3'5" | 3'11"X 7'1" | 10'8"X 6'3" | 3'11"X 3'11" | 3'11"X 7'8" | 0'6"X 3'11" |       |
| 207             | 112          | 13          | 28          | 67          | 15           | 30          | 2           | 474   |